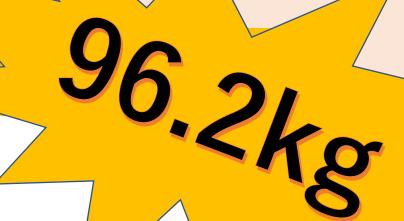

# Graph of the results (Family Mart)

| Date of experiment | Amounts | Weight  |
|--------------------|---------|---------|
| October,2022       | 428     | 70.1kg  |
| November,2022      | 140     | 41.7kg  |
| December,2022      | 912     | 138.6kg |
| January,2023       | 448     | 53.8kg  |
| February,2023      | 659     | 96.2kg  |
| March,2023         | 598     | 89.9kg  |
| April,2023         | 557     | 102.9kg |
| May,2023           | 872     | 131.4kg |
| June,2023          | 712     | 114.3kg |
| July,2023          | 127     | 21.8kg  |
|                    |         |         |

If we compare

Family Mart

During 5days: 14kg

Showa gakuin

During: 96kg