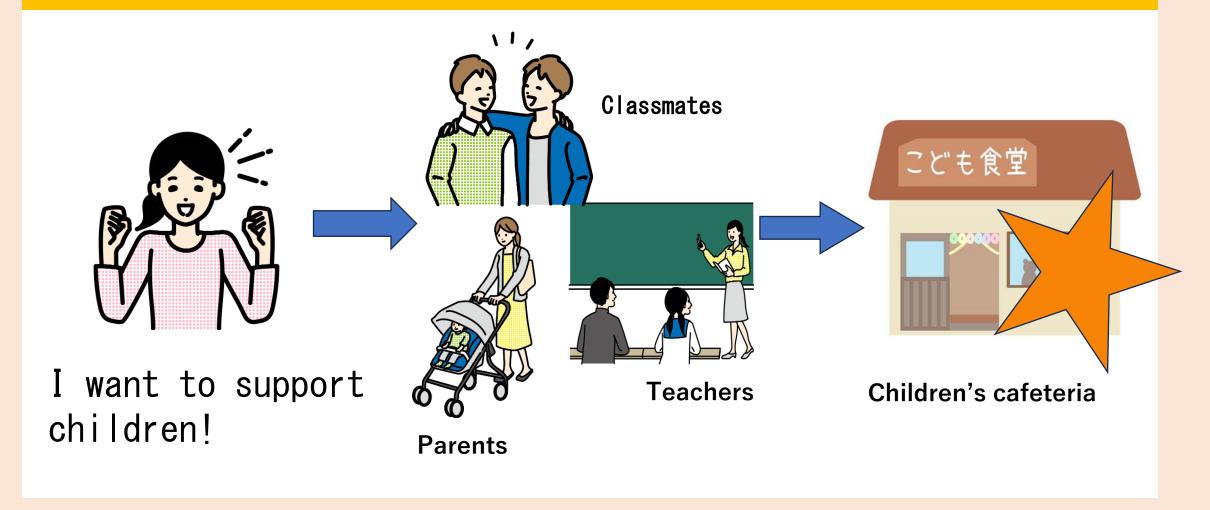

# Relationships within the local communities

To solve child isolation

Building relationships

Children's cafeteria

Finding a place for children to belong

We searched the internet…

Children's cafeteria in Ichikawa city

We searched the internet…

Children's cafeteria in Ichikawa city

Higashi Sugano Tsunagu Shokudo

Providing low-price and nutritional meals

Not only children but also the community can use this center too

**Expanding the circle of community interaction** 