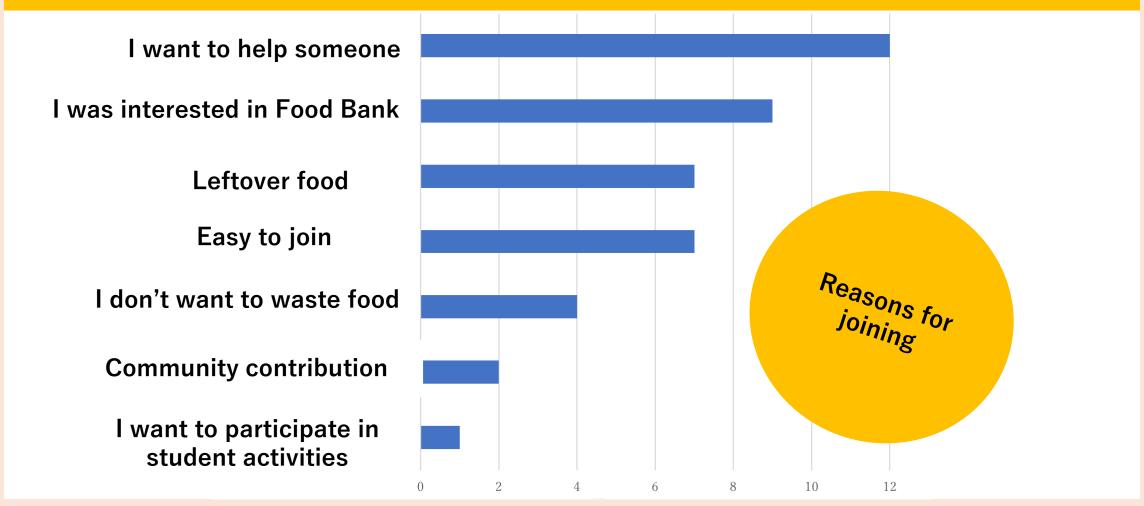

# Thoughts

Did you donate the Food Bank activity during June  $19^{th} \sim 24^{th}$ ?

94 participants

I was interested in it, but I couldn't do it alone.

I was interested in it, but I couldn't do it alone.