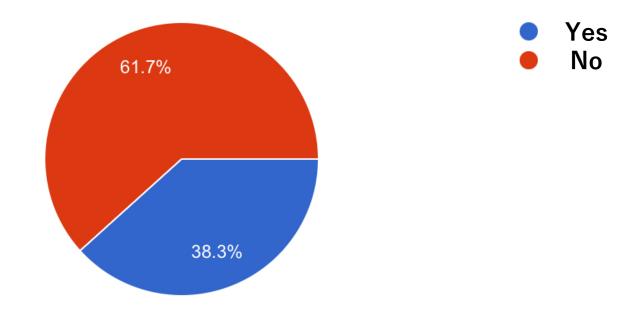

# Thoughts

Did you donate the Food Bank activity during June  $19^{th} \sim 24^{th}$ ?

94 participants

I was interested in it, but I couldn't do it alone.

I was interested in it, but I couldn't do it alone.