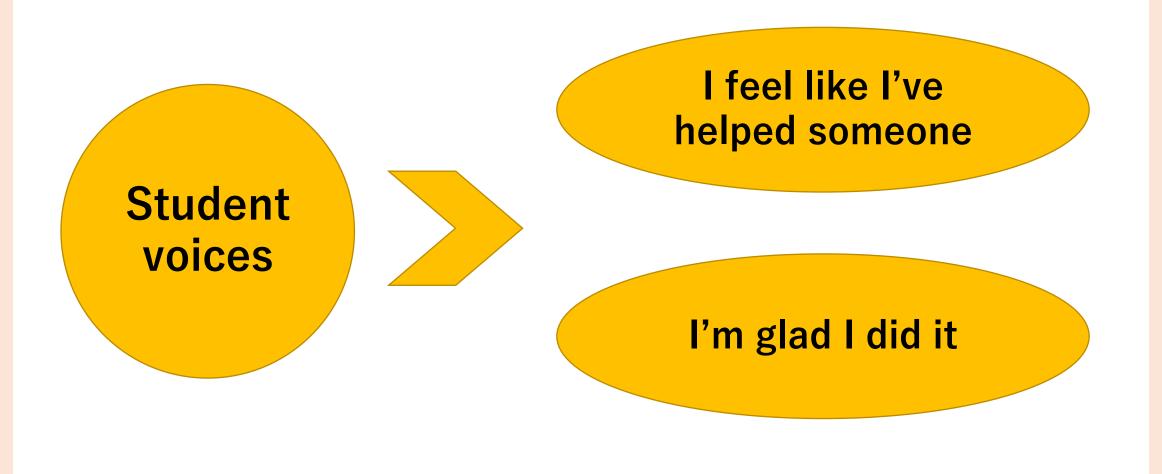

# Thoughts

# Thoughts

Did you donate the Food Bank activity during June  $19^{th} \sim 24^{th}$ ?

94 participants

I was interested in it, but I couldn't do it alone.

I was interested in it, but I couldn't do it alone.